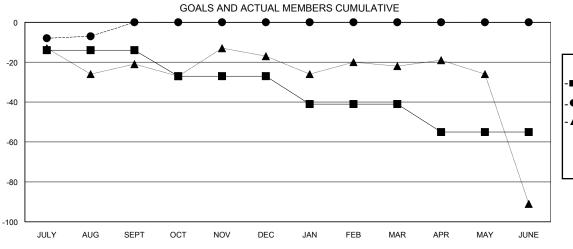

## **LOCATION WISCONSIN**

**GMT CA** 

| Clubs RESULTS FOR 2018-2019 |   |   |   | Members  RESULTS FOR 2018-2019 |     |    |    |
|-----------------------------|---|---|---|--------------------------------|-----|----|----|
|                             |   |   |   |                                |     |    |    |
| JULY/AUG/SEPT               | 0 | 0 | 2 | JULY/AUG/SEPT                  | -14 | 15 | 21 |
| OCT/NOV/DEC                 | 0 | 0 | 0 | OCT/NOV/DEC                    | -13 | 0  | 0  |
| JAN/FEB/MAR                 | 0 | 0 | 0 | JAN/FEB/MAR                    | -14 | 0  | 0  |
| APR/MAY/JUNE                | 0 | 0 | 0 | APR/MAY/JUNE                   | -14 | 0  | 0  |

CLICK HERE FOR CUMULATIVE MEMBERSHIP DATA

ntage Fiscal Year Goal: 29% TOTAL FAMILY UNIT MEMBERS 339 171 FAMILY MEMBERS PAYING HALF

1,053 (74.68%) 357 (25.32%)

DUES